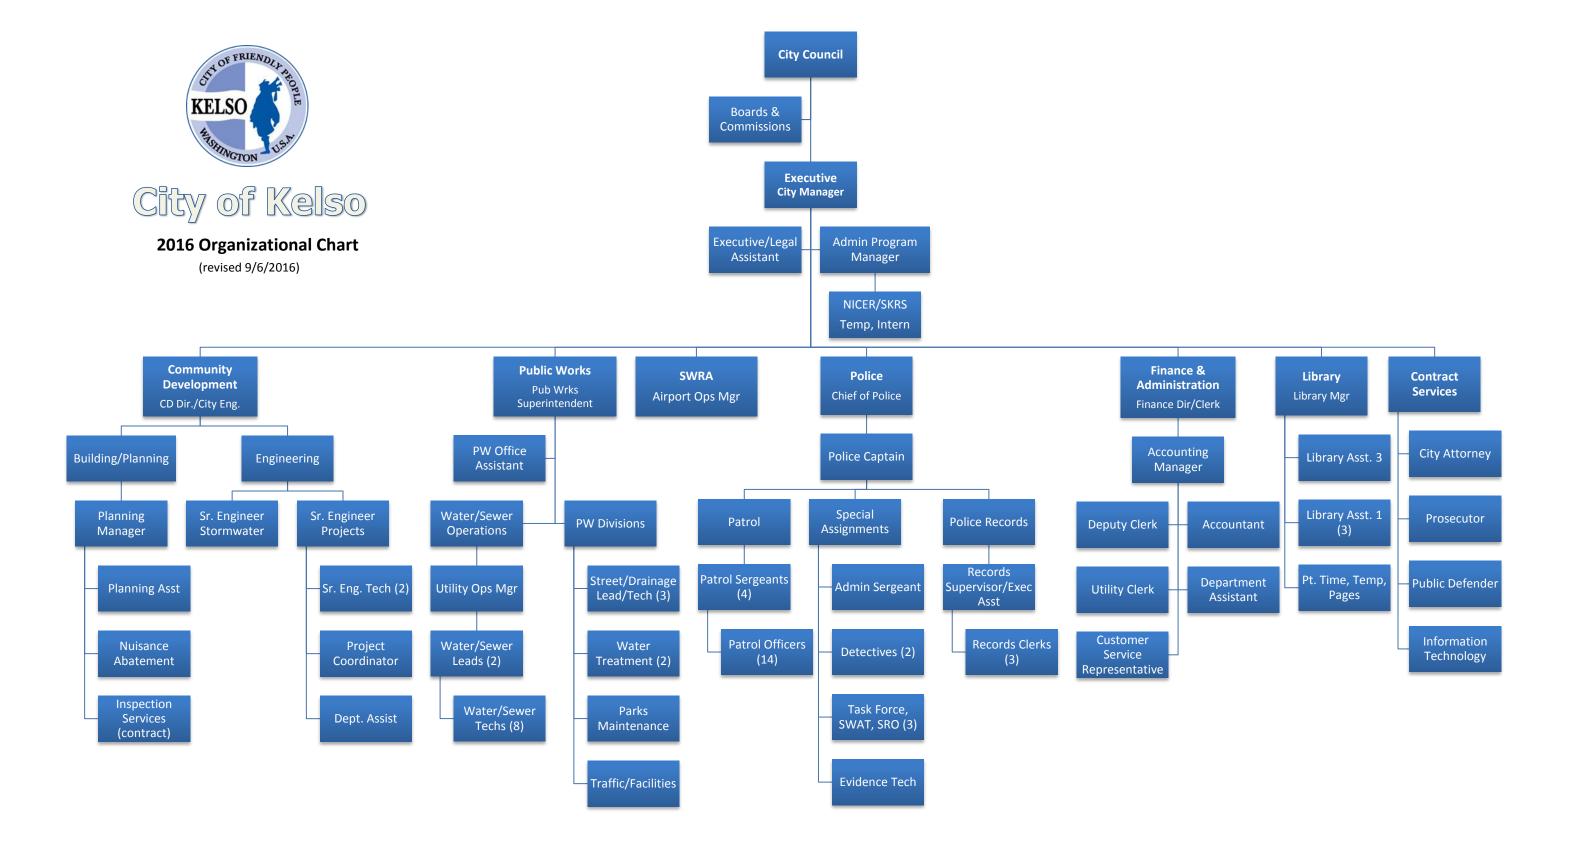

ecommendation at the Council meeting.

# Business of the City Council City of Kelso, Washington

SUBJECT TITLE: 2017 Budget Workshop

Agenda Item:\_\_\_\_\_

Dept. of Origin: City Manager

For Agenda of: September 20, 2016

Originator: Steve Taylor

PRESENTED BY:

Steve Taylor, City Manager

City Attorney: Janean Parker

City Manager: Steve Taylor

# **AGENDA ITEM ATTACHEMENTS:**

Kelso Staff Organizational Chart

# **SUMMARY STATEMENT:**

At the September 6<sup>th</sup> Council meeting there was a review of the 2016 budget goals and actions. During this review Council requested a budget workshop to discuss City progress and priorities for 2017. This workshop will allow staff to make presentations on department operations and answer questions from Council related to the department needs.